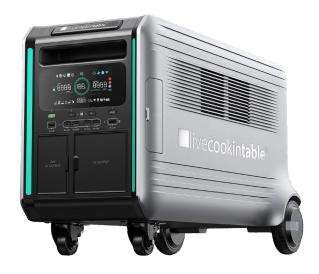

## livecookintable® CHEFPOWER

Mobile and modular battery system for operating livecookintable® front cooking and buffet stations, consisting of the CHEFPOWER\_core base station and the CHEFPOWER\_stack supplementary battery.

## CHEFPOWER\_core:

- semi-solid-state battery with a capacity of 6.4 kWh, 3680 W
- dimensions: 73 x 35 x 44 cm
- weight: 59 kg
- outputs: 4 x Schuko 16A, Auto 10A, 2 USB-C 20V/100W, 2 USB-C 12V/20W, 1 USB-A, Andersen 12,6 V/30A, Zen T2
- output voltage either 230V 50Hz or 120V 60Hz
- charging at the Schuko plug in 2 hours of operation with either 230V 50Hz or 120V 60Hz
- uninterruptible Power Supply (UPS)
- · motorized wheels
- MC4 to XT-90 Adapter
- · overload protection
- own app via integrated 2.4 GHz WLAN