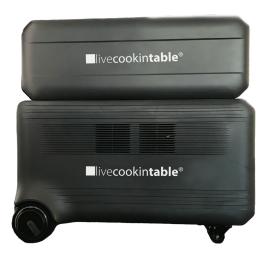

## livecookintable® CHEFPOWER

Mobile and modular battery system for operating livecookintable® front cooking and buffet stations, consisting of the CHEFPOWER\_core base station and the CHEFPOWER\_stack supplementary battery.

## CHEFPOWER\_stack:

- supplementary battery
- dimensions: 69 x 28,5 x27,4 cm
- weight: 64 kg
- same performance data as base station CHEFPOWER core
- Either stacked on base station or connected via connecting cable
- must be operated via a CHEFPOWER\_core base station